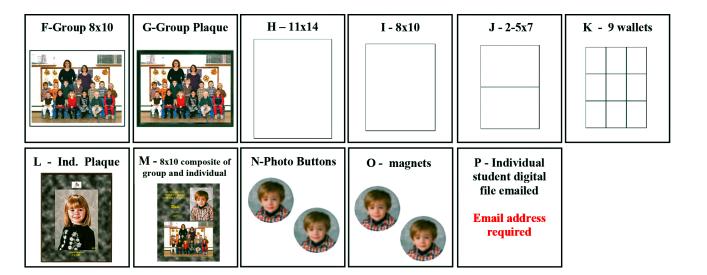

### Please fill in all information below PLEASE PRINT

School -

|                   | Student               |                    |      |     |           |
|-------------------|-----------------------|--------------------|------|-----|-----------|
|                   | Parents Name          |                    |      |     |           |
|                   | Phone #               |                    |      |     |           |
|                   | Parents Email         |                    |      |     |           |
|                   | Teacher               |                    |      |     |           |
|                   | Class                 |                    |      |     |           |
|                   |                       |                    |      | Qty | Price     |
| es                | Package A             |                    | \$45 |     | \$        |
| Packages          | Package B             |                    | \$35 |     | \$        |
| ack               | Package C             |                    | \$25 |     | <b>\$</b> |
| Ь                 | Package D             |                    | \$20 |     | \$        |
|                   | Group 8x10            | F                  | \$20 |     | \$        |
|                   | Group Plaque          | $\bar{\mathbf{G}}$ | \$25 |     | <b>\$</b> |
|                   | (1)11x14              | Н                  | \$25 |     | \$        |
| nts               | (1)8x10               | Ī                  | \$20 |     | \$        |
| ρij               | (2) 5x7               | $\bar{\mathbf{J}}$ | \$20 |     | \$        |
| 12                | (9) wallets           | K                  | \$20 |     | \$        |
| Individual prints | (1) Individual Plaque | L                  | \$25 |     | \$        |
|                   | Deluxe Memory Mate    | M                  | \$20 |     | \$        |
|                   | (2) photo buttons     | N                  | \$20 |     | \$<br>\$  |
|                   | (2) photo magnets     | O                  | \$20 |     | \$        |
|                   | Individual on CD      | P                  | \$20 |     | JP        |